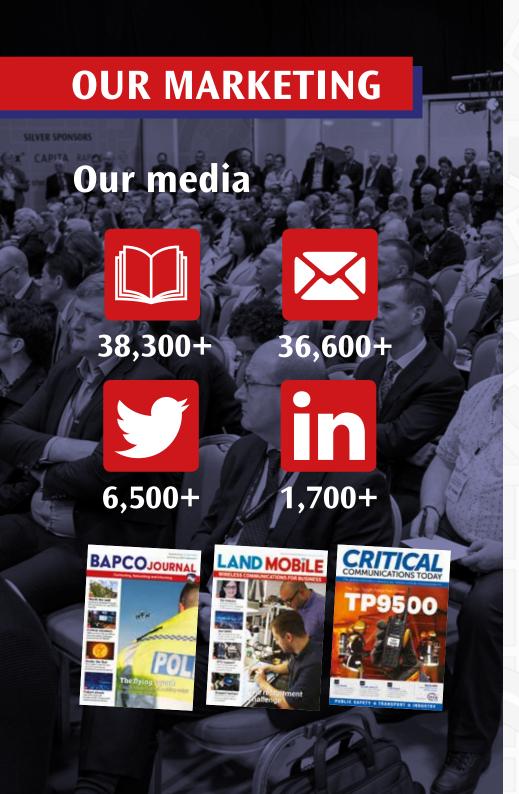

# **Our reach**

Dedicated event website that received over **31,000** unique visitors and nearly **105,000** page views in the last 12 months.

Fortnightly e-newsletter and regular targeted e-shots to our email database, with over **1,236,000** emails sent in total.

Regular show content shared with our combined social media following and third-party reach of **754,246.** 

More than **12,400** monthly website visitors to our official media partner publications, Land Mobile and Critical Communications Today.

Pre-event adverts and advertorials featured offline and online by **30** key media partners.

BAPCO TV livestream hosted on our website and social media that gained over **30,000** views.