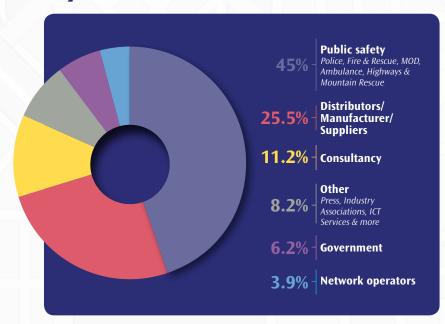

# BAPCOS

The Annual Event

10 - 11 MARCH 2020 RICOH ARENA, COVENTRY

WWW.BAPCO-SHOW.CO.UK

# **POST-SHOW** REPORT











# **AUDIENCE PROFILE**







# By sector





# **OUR VISITORS**

# Main aims in attending



**Networking** 



**Attend conference sessions** 



**Meet existing suppliers** 



**Find new suppliers** 



**Business development** 

# Main areas of interest

| 100 CO 10 |       |
|-------------------------------------------------------------------------------------------------------------------------------------------------------------------------------------------------------------------------------------------------------------------------------------------------------------------------------------------------------------------------------------------------------------------------------------------------------------------------------------------------------------------------------------------------------------------------------