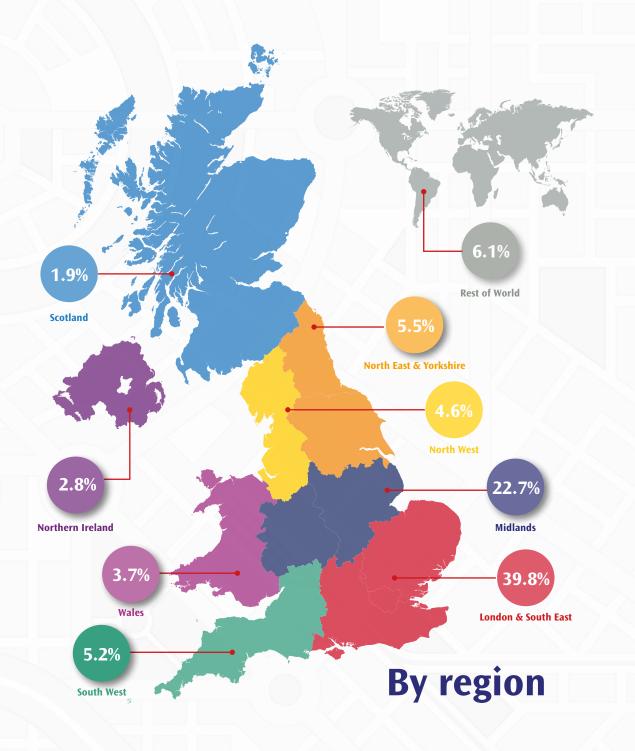

# BAPCOS

The Annual Event

10 - 11 MARCH 2020 RICOH ARENA, COVENTRY

WWW.BAPCO-SHOW.CO.UK

# **POST-SHOW** REPORT











# **AUDIENCE PROFILE**







# By sector





# **OUR VISITORS**

# Main aims in attending



**Networking** 



**Attend conference sessions** 



**Meet existing suppliers** 



**Find new suppliers** 



**Business development** 

# Main areas of interest

| 100 CO 10 |       |
|---------------------------------------------------------------------------------------------------------------------------------------------------------------------------------------------------------------------------------------------------------------------------------------------------------------------------------------------------------------------------------------------------------------------------------------------------------------------------------------------------------------------------------------------------------------------------------