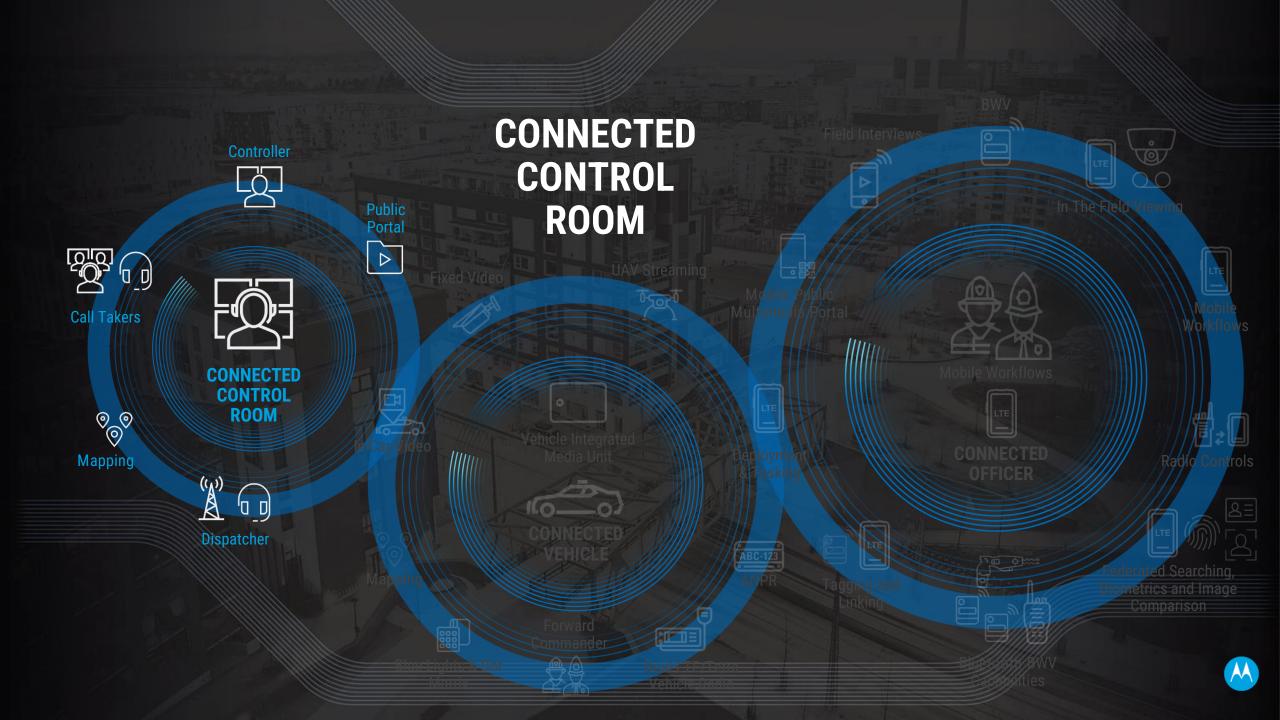

# **CONNECTED CAR**

DC55-12

### **Battery**

• Split charging from engine

### In-Car CCTV

- Approx 5 Days of recordings
- Supercapacitor safe shutdownWiFi/4G//USB upload
- 3 to 5 camera system
- GPS speed, time, date location
- Blue light and siren \*integration
- 2 x Aux inputs

## Media Screen Switching

- Screen one In car media Apple Carplay or Android Auto
- Screen two In vehicle police technology (Blue lights, Tetra, Dot Matrix etc.
- Screen three Control room solutions

# In-Car Computer

 Capable of presenting browser based solutions or windows based Apps

## In-Car Radio

• Dual Tetra and LTR radio

### Modem

- Dual 4G SIM
- Ability to expand to multiple bearers
- Multiple VPN tunnels
- WiFi hotspot













# BRONZE & SILVER SITUATIONAL AWARENESS Live Streaming **1**