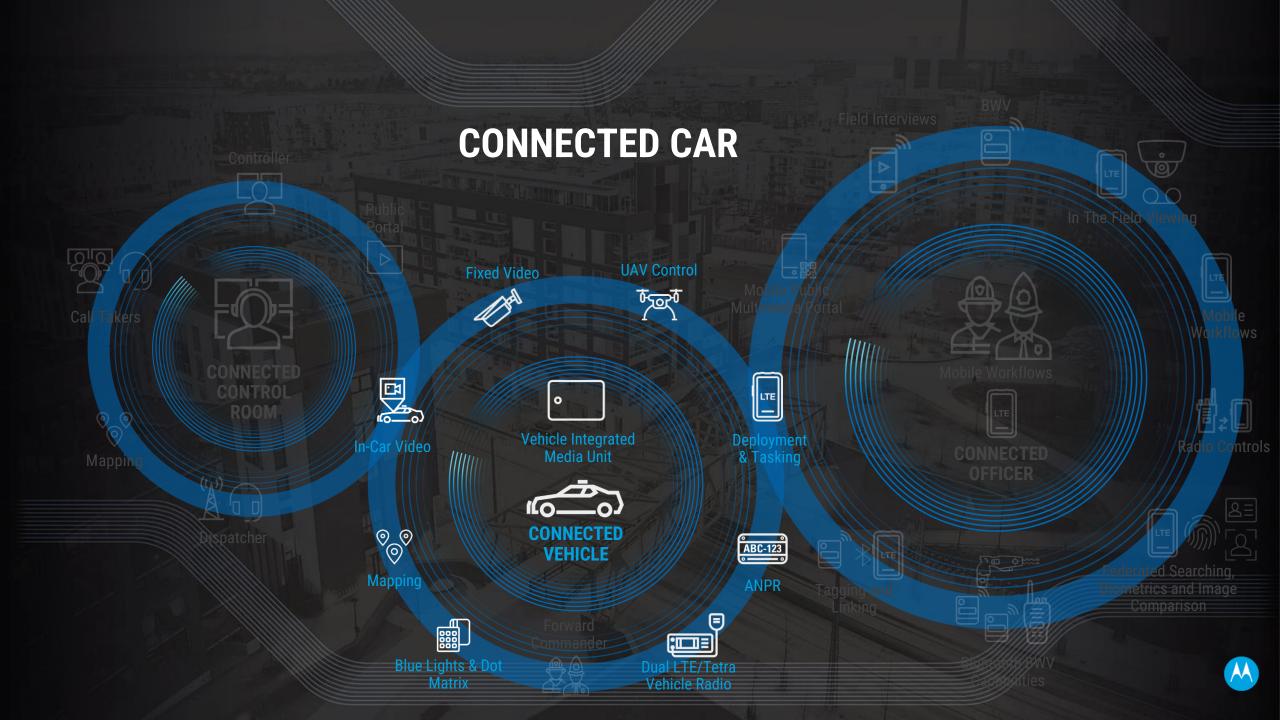

# **CONNECTED CAR**

DC55-12

### **Battery**

• Split charging from engine

### In-Car CCTV

- Approx 5 Days of recordings
- Supercapacitor safe shutdownWiFi/4G//USB upload
- 3 to 5 camera system
- GPS speed, time, date location
- Blue light and siren \*integration
- 2 x Aux inputs

## Media Screen Switching

- Screen one In car media Apple Carplay or Android Auto
- Screen two In vehicle police technology (Blue lights, Tetra, Dot Matrix etc.
- Screen three Control room solutions

# In-Car Computer

 Capable of presenting browser based solutions or windows based Apps

## In-Car Radio

• Dual Tetra and LTR radio

### Modem

- Dual 4G SIM
- Ability to expand to multiple bearers
- Multiple VPN tunnels
- WiFi hotspot