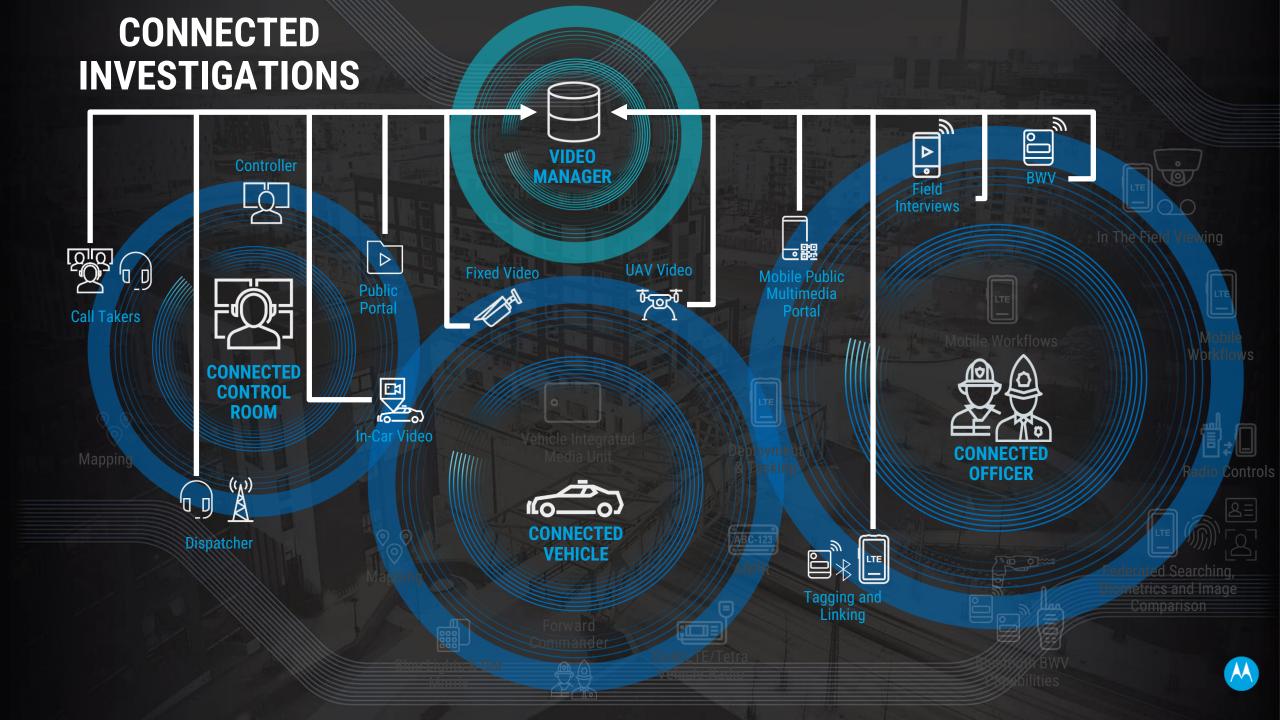

# BRONZE & SILVER SITUATIONAL AWARENESS Live Streaming **1** Streaming ŭ Mapping CONNECTED VEHICLE 00 Mapping **Forward**