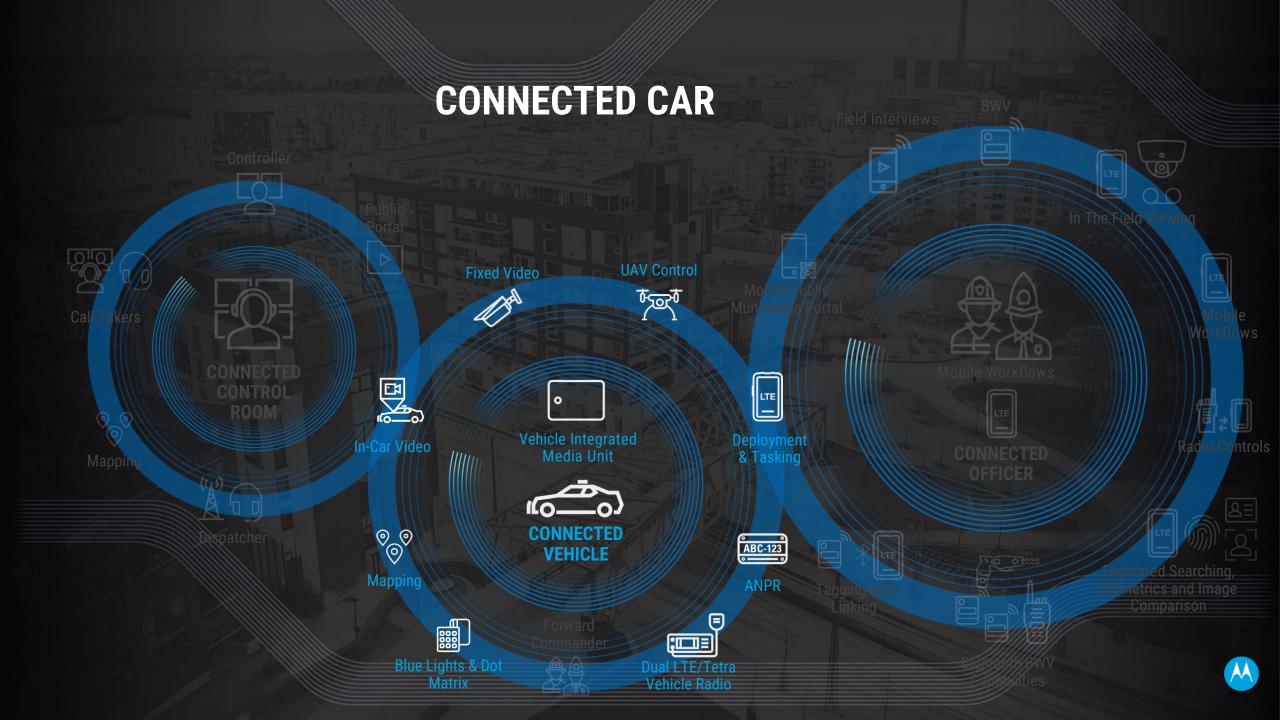

# **CONNECTED CAR**

DC55-12

### **Battery**

• Split charging from engine

### In-Car CCTV

- Approx 5 Days of recordings
- Supercapacitor safe shutdownWiFi/4G//USB upload
- 3 to 5 camera system
- GPS speed, time, date location
- Blue light and siren \*integration
- 2 x Aux inputs

## Media Screen Switching

- Screen one In car media Apple Carplay or Android Auto
- Screen two In vehicle police technology (Blue lights, Tetra, Dot Matrix etc.
- Screen three Control room solutions

# In-Car Computer

 Capable of presenting browser based solutions or windows based Apps

## In-Car Radio

• Dual Tetra and LTR radio

### Modem

- Dual 4G SIM
- Ability to expand to multiple bearers
- Multiple VPN tunnels
- WiFi hotspot