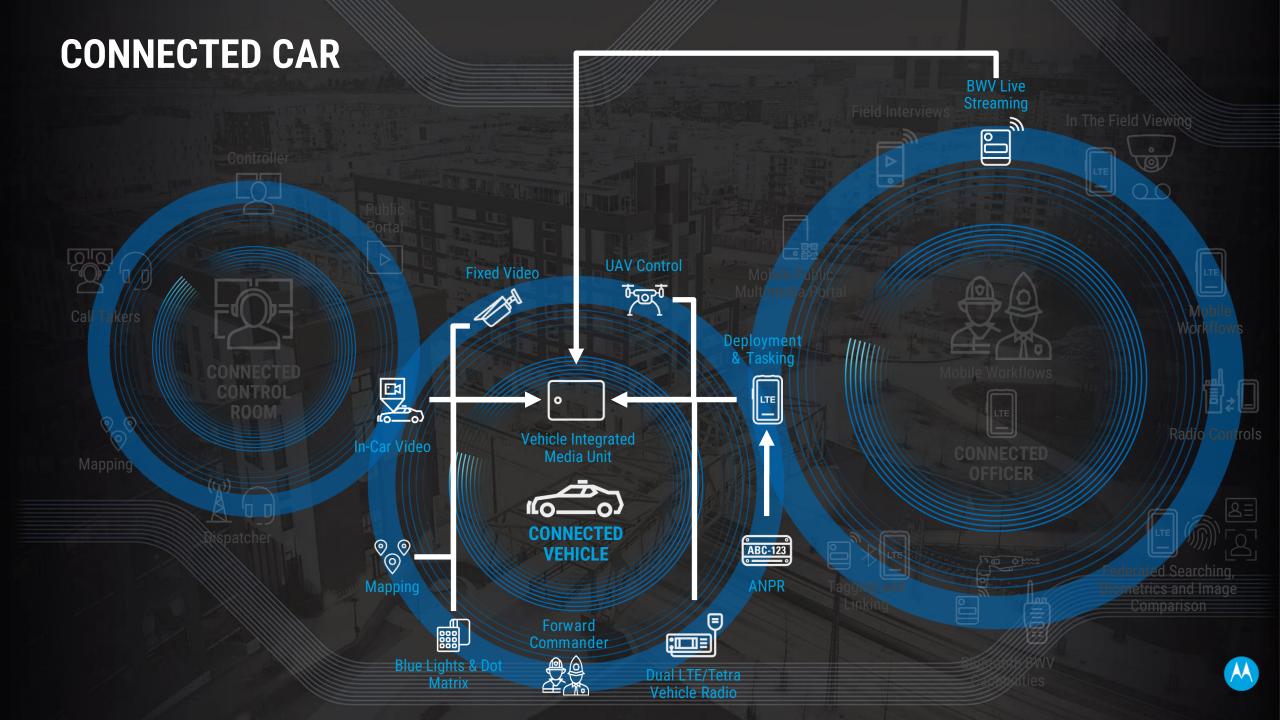

# **CONNECTED CAR**

DC55-12

### In-Car CCTV

- Approx 5 Days of recordings
- Supercapacitor safe shutdownWiFi/4G//USB upload
- 3 to 5 camera system
- GPS speed, time, date location
- Blue light and siren \*integration
- 2 x Aux inputs

## Media Screen Switching

- Screen one In car media Apple Carplay or Android Auto
- Screen two In vehicle police technology (Blue lights, Tetra, Dot Matrix etc.
- Screen three Control room solutions

# In-Car Computer

 Capable of presenting browser based solutions or windows based Apps

## In-Car Radio

• Dual Tetra and LTR radio

### Modem

- Dual 4G SIM
- Ability to expand to multiple bearers
- Multiple VPN tunnels
- WiFi hotspot