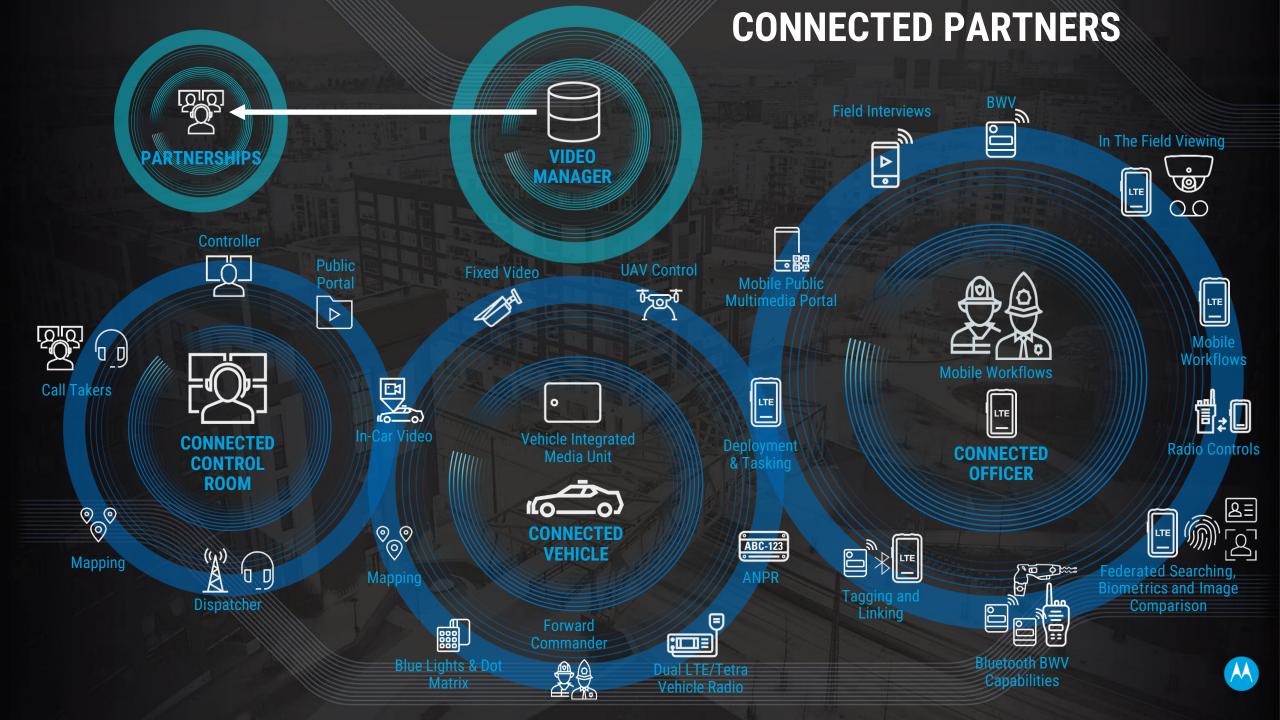

# BRONZE & SILVER SITUATIONAL AWARENESS Live Streaming **1** Streaming ŭ Mapping CONNECTED VEHICLE 00 Mapping **Forward**