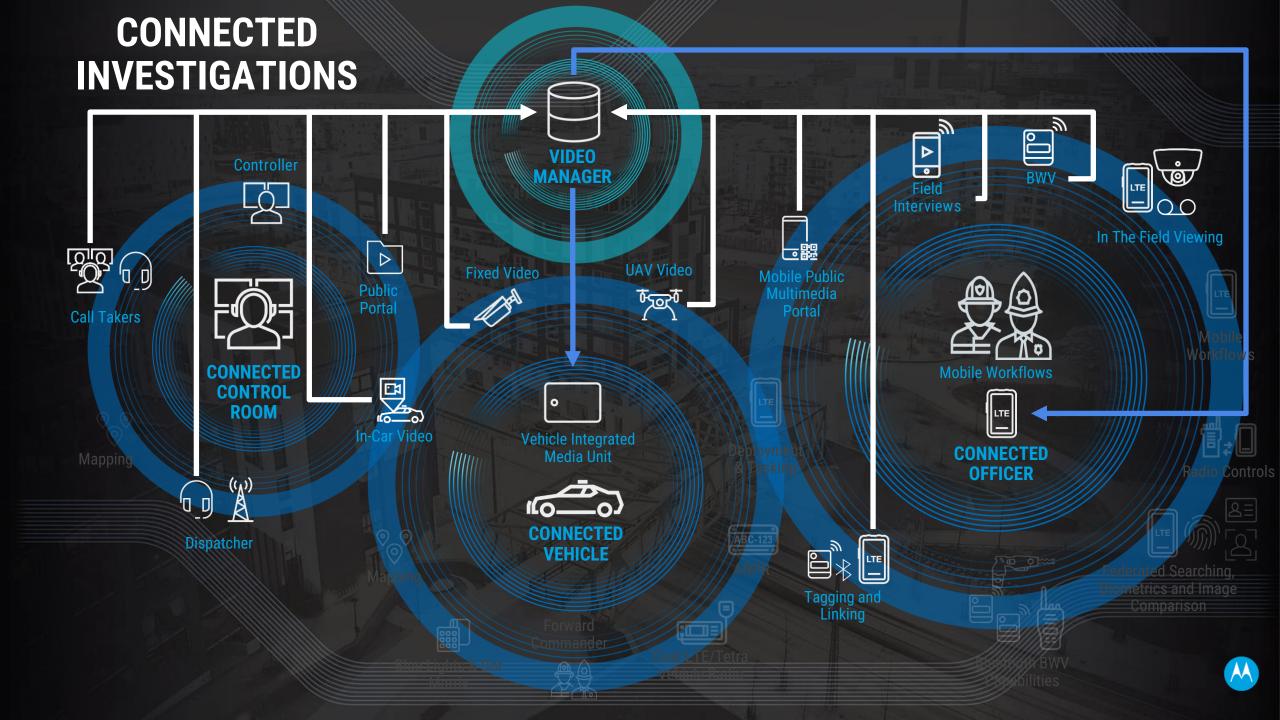

# BRONZE & SILVER SITUATIONAL AWARENESS Live Streaming **1** Streaming ŭ Mapping CONNECTED VEHICLE 00 Mapping **Forward**